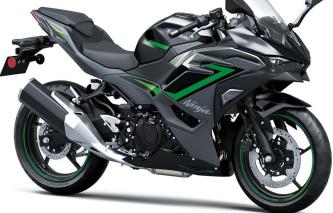

Ninja 500 SE EX500JRFAN

Metallic Matte Dark Gray / Metallic Flat Spark Black / Metallic Moondust Gray

Lime Green / Ebony

Performance Edition

## ENGINE

Liquid-cooled, 4-stroke Parallel Twin DISPLACEMENT 451 cm<sup>3</sup> RATED OUTPUT 33.4 kW {45.4 PS} / 9,000 rpm MAX. TORQUE 42.6 N•m {4.3 kgf•m} / COOLING SYSTEM LENGTH / WIDTH / HEIGHT // SEAT HEIGHT 785 mm GEARBOX 6 Speed TANK CAPACITY